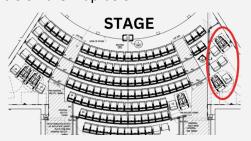

# **BLUES BOX SEATS?**

A limited number of seats are reserved "box seats", available for an extra \$10 per ticket. These may be purchased online or by phone.

The "Blues Box Seats" location is indicated with the red circle on the map below: